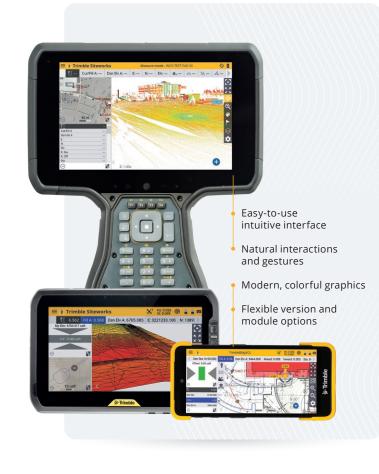

# **Key features**

Siteworks features a modern interface optimized for ease-of-use and productivity at all skill levels. Configure views to suit your needs and personalize the interface to match your workflow. Siteworks software is designed for construction workflows, enabling construction surveyors to collect large data sets faster, work and visualize complex 3D models more easily and work day or night efficiently.

- Create PDF reports.
- Apply background images.
- Microsoft<sup>®</sup> Windows<sup>®</sup> and Android<sup>™</sup> compatibility.

Available through our flexible subscription options, ensuring that you always have the latest technology and world-class service, without costly upfront investments.