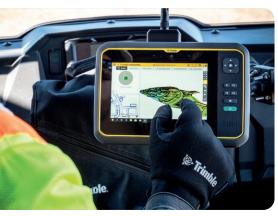

#### Hardware compatibility

Siteworks software is compatible with a range of rugged devices:

- Trimble TSC5 and TSC7 Controllers.
- Trimble T7 and T100 Tablets.

Trimble.

- Trimble TDC6 Handheld Data Collector.
- Bring your own device (BYOD) Android.

# Roading Module

Siteworks supports road and highway projects by incorporating full alignment geometry, station equations, width transitions and multiple roadways within a selected road job. The Roading Module provides a single solution to all road staking needs — from roadway features to catch points to custom subgrades. In addition, the grade checking functions allow contractors to easily perform as-built checks and quality control.