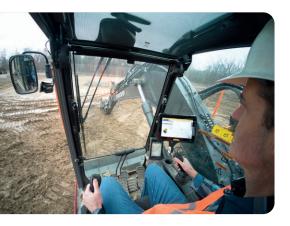

# Machine Guidance Module

The Machine Guidance Module is a versatile solution for machine guidance and layout that enables contractors to use the same hardware and software to perform a variety of tasks on the job site, both on and off machines. This all-in-one tool provides an accessible entry point into site positioning, machine guidance, in-field design and reporting. Improve workflows, become more competitive and win more bids.