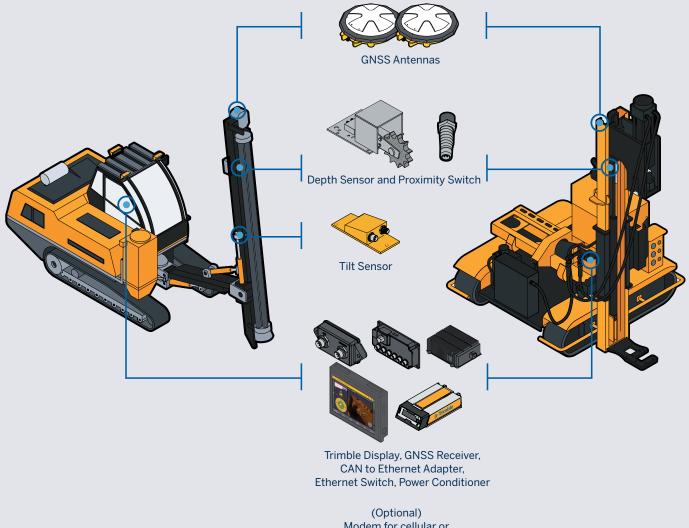

# How it works

Trimble Groundworks comes complete with reliable hardware certified tough enough to withstand the shock and vibration of drilling machines, and easy-to-use software.

Modem for cellular or Wi-Fi connectivity