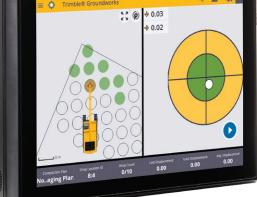

## Benefits:

- Stakeless navigation and minimal layout reduces workload, rework and errors
- Improve site safety with avoidance zone alerts to reduce the need for personnel near machines
- Auto Stop drills only to the defined elevation
- 2D workflows enable you to keep working in the event of a loss of GNSS signal
- In-field drill plan and quality/production reports
- Limit operator fatigue by reducing paperwork
- Very high accuracy and precision using RTK positioning, accurate to 0.02"
- Navigation to inclined or vertical holes/piles from any direction delivers flexible workflow for the operator
- Log as-built data during operation to keep track of projects
- Require fewer site visits with optional Wi-Fi or cellular data-sync back to the office
- Optimize drill plans for better fragmentation

# How it works

Trimble Groundworks comes complete with reliable hardware certified tough enough to withstand the shock and vibration of drilling machines, and easy-to-use software.

Modem for cellular or Wi-Fi connectivity