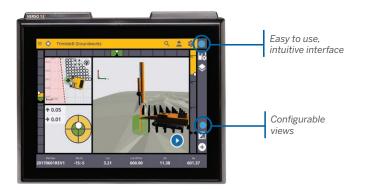

# How it works

Trimble Groundworks comes complete with reliable hardware certified tough enough to withstand the shock and vibration of drilling machines, and easy-to-use software.

Modem for cellular or Wi-Fi connectivity