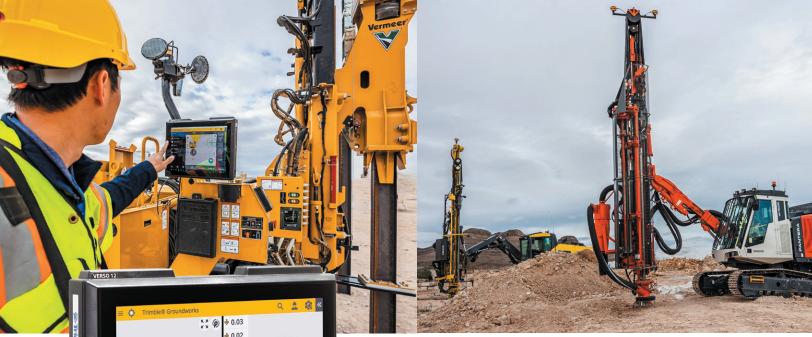

# Trimble Groundworks Machine Control System

Optimize production and revenue for drilling, piling and compaction operations

### Stay on target for more profit

Trimble Groundworks enhances worksite safety, accuracy and the efficiency of your drilling, piling or compaction operations. All day, every day, in any weather.

Realize maximum production and revenue with the Trimble<sup>®</sup> Groundworks Machine Control System—an aftermarket, land-based, 2D/3D drilling and piling system for the mixed fleet operator.

# How it works

Trimble Groundworks comes complete with reliable hardware certified tough enough to withstand the shock and vibration of drilling machines, and easy-to-use software.

Modem for cellular or Wi-Fi connectivity