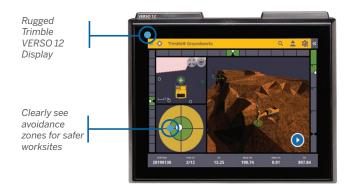

## Benefits:

- Stakeless navigation and minimal layout reduces workload, rework and errors
- Improve site safety with avoidance zone alerts to reduce the need for personnel near machines
- Auto Stop drills only to the defined elevation
- 2D workflows enable you to keep working in the event of a loss of GNSS signal
- In-field drill plan and quality/production reports
- Limit operator fatigue by reducing paperwork
- Very high accuracy and precision using RTK positioning, accurate to 0.02"
- Navigation to inclined or vertical holes/piles from any direction delivers flexible workflow for the operator
- Log as-built data during operation to keep track of projects
- Require fewer site visits with optional Wi-Fi or cellular data-sync back to the office
- Optimize drill plans for better fragmentation

# How it works

Trimble Groundworks comes complete with reliable hardware certified tough enough to withstand the shock and vibration of drilling machines, and easy-to-use software.

Modem for cellular or Wi-Fi connectivity