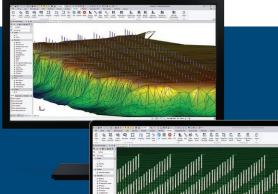

- Trimble Business Center creates and manages design data to avoid costly mistakes
- Trimble Groundworks gathers as-built data so Trimble Business Center can generate accurate quality, production, and utilization reports
- Trimble WorksManager Software makes it easy to manage up-to-date connected design data and track all of your fleet assets across multiple project sites

Rapidly create optimized 3D drill and piling plans with Trimble Business Center, then generate comprehensive quality and production reports. With Trimble Business Center and Trimble Groundworks, more profits are at your fingertips.